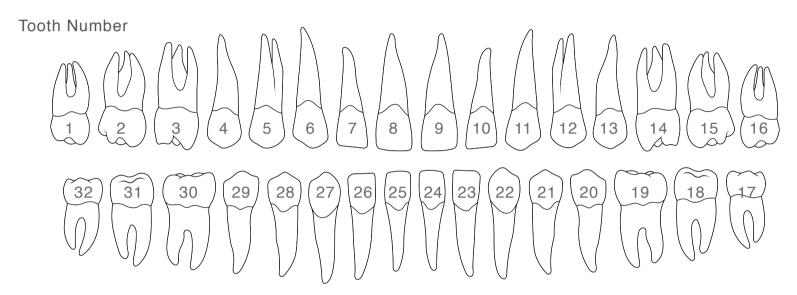

| Tooth Number(s):                                           |                                                            |  |  |  |  |  |
|------------------------------------------------------------|------------------------------------------------------------|--|--|--|--|--|
| Appointment Type                                           |                                                            |  |  |  |  |  |
| Evaluate Only                                              | Evaluate for non-surgical retreatment and/or surgery       |  |  |  |  |  |
| Tooth is ready for treatment - please treat                | Root canal started on:                                     |  |  |  |  |  |
|                                                            |                                                            |  |  |  |  |  |
| Treatment Instructions                                     |                                                            |  |  |  |  |  |
| Patient requires a premedication and has<br>a prescription | Create post space                                          |  |  |  |  |  |
| Place permanent restoration:                               | Refer patient back to our office for permanent restoration |  |  |  |  |  |
| Amalgam Composite                                          |                                                            |  |  |  |  |  |
| Radiographs or Clinical Photos                             |                                                            |  |  |  |  |  |
| Being Mailed Given to Patient Please Take No X-Ray         |                                                            |  |  |  |  |  |
| Case Notes                                                 | Appt. Date & Time:                                         |  |  |  |  |  |
|                                                            |                                                            |  |  |  |  |  |